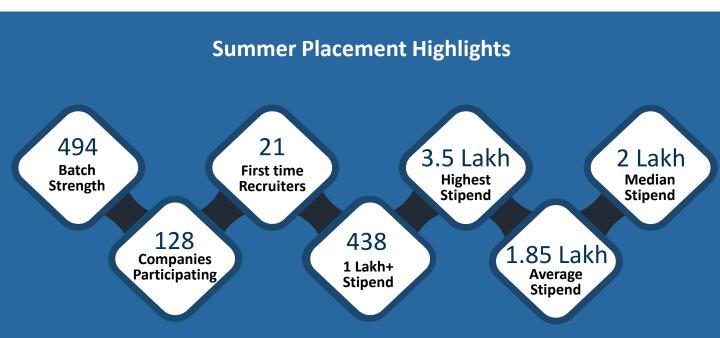

A total of 125 companies participated in the summer placement drive this year. The highest stipend stood at INR 3.5 Lakh with the average package of the top 10% of the batch with 3.08 Lakh and top 20% of the batch with INR 3.03 Lakh. The average stipend for the whole batch stood at INR 1.85 LPA with 88% of the Batch of 2023 received 1 lakh+.