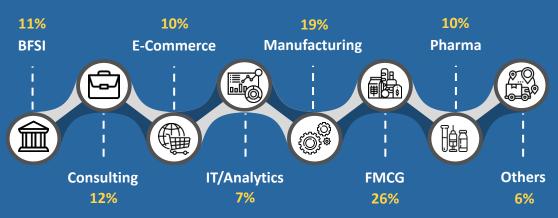

# **Summer Placement Sectors**

Students from the Class of 2023 were a perfect blend of fresh graduates and experienced professionals from diverse engineering backgrounds coming from prestigious institutes like IITs, NITs, BITS Pilani, etc. The season witnessed the participation of companies from E- Commerce, Consulting, Manufacturing, Logistics, Luxury Goods, Hospitality, Pharmaceutical, IT, BFSI, Education technology, Automobile, FMCG, Finance, Marketing and Sales sectors.