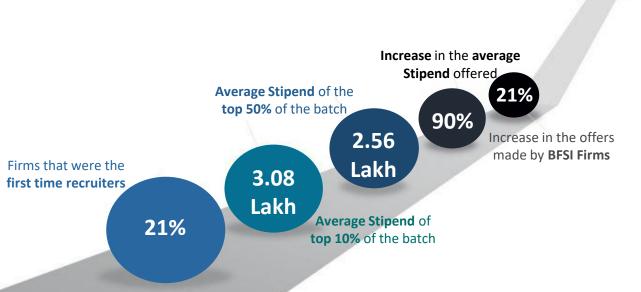

A total of 125 companies participated in the summer placement drive this year. The highest stipend stood at INR 3.5 Lakh with the average package of the top 10% of the batch with 3.08 Lakh and top 20% of the batch with INR 3.03 Lakh. The average stipend for the whole batch stood at INR 1.85 LPA with 88% of the Batch of 2023 received 1 lakh+.

# **Key Highlights**